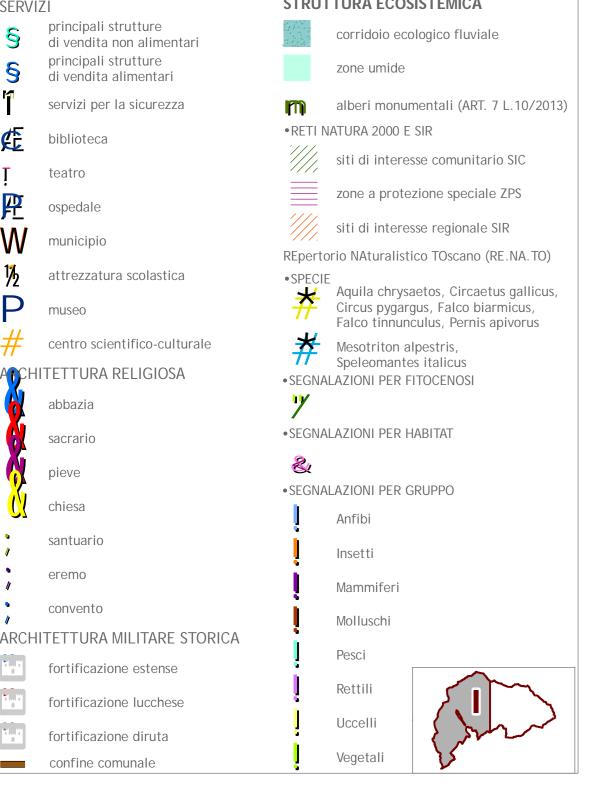

## LEGENDA

| LOLINDA                                             |                                                     |                                                                 |  |
|-----------------------------------------------------|-----------------------------------------------------|-----------------------------------------------------------------|--|
| STRUTTURA INSEDIATIVA                               |                                                     | STRUTTURA IDRO-GEOMORFOLOGICA                                   |  |
| RETE                                                | VIARIA (REGIONE 2017)                               | SISTEMA IDROGRAFICO (REGIONE 2016)                              |  |
| _                                                   | strada regionale                                    | reticolo idrografico                                            |  |
| _                                                   | strada provinciale                                  |                                                                 |  |
|                                                     | strada comunale                                     | bacini d'acqua naturali e artificiali                           |  |
|                                                     | viabilità minore                                    | 🚺 sorgenti                                                      |  |
| RETE                                                | FERROVIARIA (FERROVIE 2017)                         | grotte (REGIONE 2017)                                           |  |
|                                                     | tratto in superficie                                | ambienti rocciosi o calanchivi                                  |  |
|                                                     | tratto in galleria                                  | area contigua di cava (ACC)                                     |  |
| 2                                                   | stazione ferroviaria                                | bacini estrattivi Alpi Apuane                                   |  |
| /IABILITA' STORICA                                  |                                                     | PIANO REG. ATTIVITA' ESTRATTIVE<br>E DI RIUTILIZZO (P.R.A.E.R.) |  |
|                                                     | Via Francigena                                      | •SETTORE I                                                      |  |
| _                                                   | Via del Volto Santo                                 | materiali per usi ind., costruzioni e opere civili              |  |
| _                                                   | asse stradale storico                               |                                                                 |  |
|                                                     | asse stradale storico dismesso                      | risorse                                                         |  |
| TINE                                                | RARI ESCURSIONISTICI                                | •SETTORE II - Materiali ornamentali                             |  |
|                                                     | sentiero CAI (REGIONE - CAI 2015)                   | giacimenti                                                      |  |
|                                                     | itinerario mountain-bike                            | risorse                                                         |  |
|                                                     | percorso Garfagnana Trekking                        | PIANO REGIONALE ATTIVITA' ESTRATTIVE (P.R.A.E.)                 |  |
| STRUTTURA INSEDIATIVA                               |                                                     | •SETTORE I                                                      |  |
|                                                     | centro storico                                      | materiali per usi ind., costruzioni e opere civili              |  |
|                                                     | nucleo storico                                      | giacimenti<br>risorse                                           |  |
|                                                     | emergenza storico-architettonica                    |                                                                 |  |
|                                                     | insediamenti recenti                                | •SETTORE II<br>Materiali ornamentali                            |  |
|                                                     | a destinazione residenziale e mista<br>insediamenti | 💥 giacimenti                                                    |  |
|                                                     | a destinazione produttiva                           | risorse                                                         |  |
|                                                     | area a verde sportivo                               | C cave e bacini                                                 |  |
|                                                     | cimitero                                            | • GEOSITI                                                       |  |
| %                                                   | attrezzatura sportiva                               | geositi puntuali                                                |  |
| (                                                   | piscina                                             | geositi poligonali                                              |  |
| <b>`</b>                                            | area a verde pubblico                               | STRUTTURA AGRO-FORESTALE                                        |  |
|                                                     | EZZATURE TECNOLOGICHE                               | aree boscate e forestali                                        |  |
|                                                     | centrale idroelettrica                              | castagneto                                                      |  |
|                                                     | teleriscaldamento                                   | arboricoltura                                                   |  |
| s<br>Cron                                           | IOLOGIA DELL'EDIFICATO                              | frutteto                                                        |  |
|                                                     | edificato esistente al 1954                         | uliveto                                                         |  |
|                                                     | edificato successivo al 1954                        | vigneto                                                         |  |
| Donor                                               |                                                     | seminativi irrigui e non irrigui                                |  |
| Repertorio toponomastico regionale<br>RETORE (2016) |                                                     | coltura agricola con presenza                                   |  |
| Abc                                                 |                                                     | di spazi naturali importanti<br>coltura temporanea associata    |  |
| PERMANENZE STORICHE                                 |                                                     | a coltura permanente<br>sistema colturale e particellare        |  |
|                                                     | area di potenziale                                  | complesso                                                       |  |
| il<br>I I I                                         | interesse archeologico                              | serra stabile                                                   |  |
|                                                     | Muraccio                                            | vivaio                                                          |  |
|                                                     | spedale                                             | altri usi in territorio agricolo                                |  |
|                                                     | 71                                                  | STRUTTURA FCOSISTEMICA                                          |  |