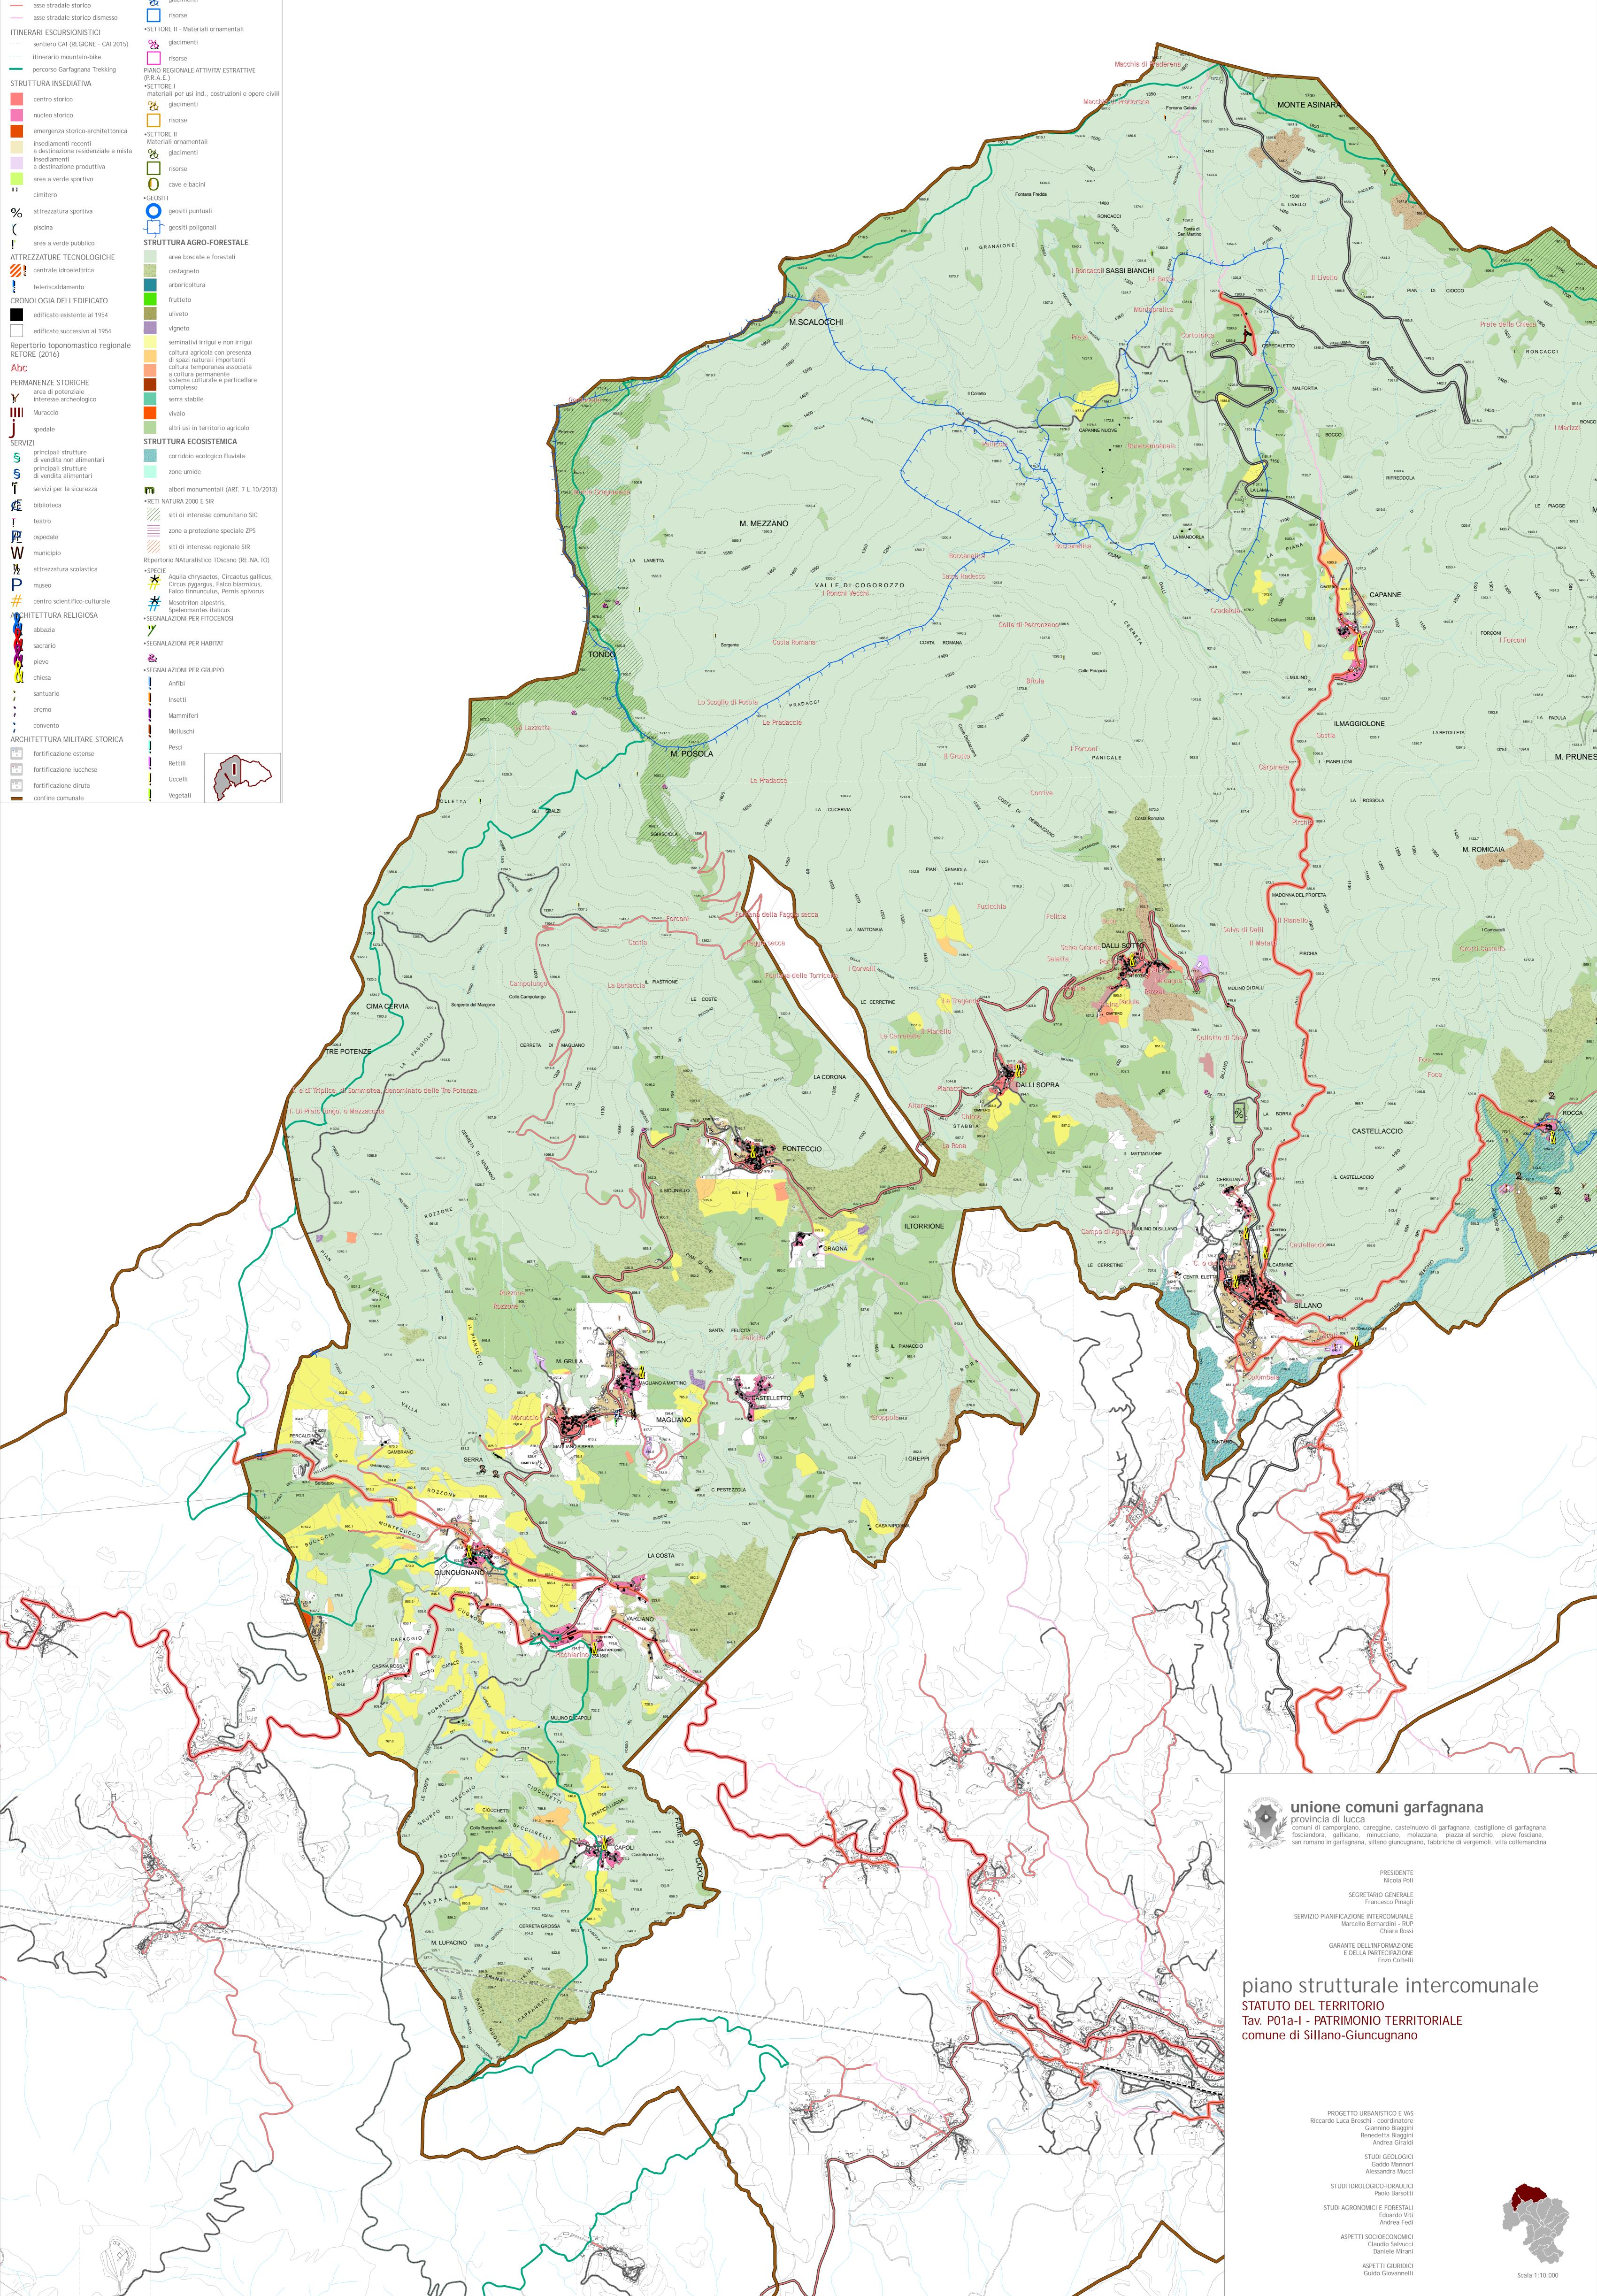

## LEGENDA

| LOLINDA                                             |                                                     |                                                                 |  |
|-----------------------------------------------------|-----------------------------------------------------|-----------------------------------------------------------------|--|
| STRUTTURA INSEDIATIVA                               |                                                     | STRUTTURA IDRO-GEOMORFOLOGICA                                   |  |
| RETE                                                | VIARIA (REGIONE 2017)                               | SISTEMA IDROGRAFICO (REGIONE 2016)                              |  |
| _                                                   | strada regionale                                    | reticolo idrografico                                            |  |
| _                                                   | strada provinciale                                  |                                                                 |  |
|                                                     | strada comunale                                     | bacini d'acqua naturali e artificiali                           |  |
|                                                     | viabilità minore                                    | 🚺 sorgenti                                                      |  |
| RETE                                                | FERROVIARIA (FERROVIE 2017)                         | grotte (REGIONE 2017)                                           |  |
|                                                     | tratto in superficie                                | ambienti rocciosi o calanchivi                                  |  |
|                                                     | tratto in galleria                                  | area contigua di cava (ACC)                                     |  |
| 2                                                   | stazione ferroviaria                                | bacini estrattivi Alpi Apuane                                   |  |
| /IABILITA' STORICA                                  |                                                     | PIANO REG. ATTIVITA' ESTRATTIVE<br>E DI RIUTILIZZO (P.R.A.E.R.) |  |
|                                                     | Via Francigena                                      | •SETTORE I                                                      |  |
| _                                                   | Via del Volto Santo                                 | materiali per usi ind., costruzioni e opere civili              |  |
| _                                                   | asse stradale storico                               |                                                                 |  |
|                                                     | asse stradale storico dismesso                      | risorse                                                         |  |
| TINE                                                | RARI ESCURSIONISTICI                                | •SETTORE II - Materiali ornamentali                             |  |
|                                                     | sentiero CAI (REGIONE - CAI 2015)                   | giacimenti                                                      |  |
|                                                     | itinerario mountain-bike                            | risorse                                                         |  |
|                                                     | percorso Garfagnana Trekking                        | PIANO REGIONALE ATTIVITA' ESTRATTIVE (P.R.A.E.)                 |  |
| STRUTTURA INSEDIATIVA                               |                                                     | •SETTORE I                                                      |  |
|                                                     | centro storico                                      | materiali per usi ind., costruzioni e opere civili              |  |
|                                                     | nucleo storico                                      | giacimenti<br>risorse                                           |  |
|                                                     | emergenza storico-architettonica                    |                                                                 |  |
|                                                     | insediamenti recenti                                | •SETTORE II<br>Materiali ornamentali                            |  |
|                                                     | a destinazione residenziale e mista<br>insediamenti | 💥 giacimenti                                                    |  |
|                                                     | a destinazione produttiva                           | risorse                                                         |  |
|                                                     | area a verde sportivo                               | C cave e bacini                                                 |  |
|                                                     | cimitero                                            | • GEOSITI                                                       |  |
| %                                                   | attrezzatura sportiva                               | geositi puntuali                                                |  |
| (                                                   | piscina                                             | geositi poligonali                                              |  |
| <b>`</b>                                            | area a verde pubblico                               | STRUTTURA AGRO-FORESTALE                                        |  |
|                                                     | EZZATURE TECNOLOGICHE                               | aree boscate e forestali                                        |  |
|                                                     | centrale idroelettrica                              | castagneto                                                      |  |
|                                                     | teleriscaldamento                                   | arboricoltura                                                   |  |
| s<br>Cron                                           | IOLOGIA DELL'EDIFICATO                              | frutteto                                                        |  |
|                                                     | edificato esistente al 1954                         | uliveto                                                         |  |
|                                                     | edificato successivo al 1954                        | vigneto                                                         |  |
| Donor                                               |                                                     | seminativi irrigui e non irrigui                                |  |
| Repertorio toponomastico regionale<br>RETORE (2016) |                                                     | coltura agricola con presenza                                   |  |
| Abc                                                 |                                                     | di spazi naturali importanti<br>coltura temporanea associata    |  |
| PERMANENZE STORICHE                                 |                                                     | a coltura permanente<br>sistema colturale e particellare        |  |
|                                                     | area di potenziale                                  | complesso                                                       |  |
| il<br>I I I                                         | interesse archeologico                              | serra stabile                                                   |  |
|                                                     | Muraccio                                            | vivaio                                                          |  |
|                                                     | spedale                                             | altri usi in territorio agricolo                                |  |
|                                                     | 71                                                  | STRUTTURA FCOSISTEMICA                                          |  |